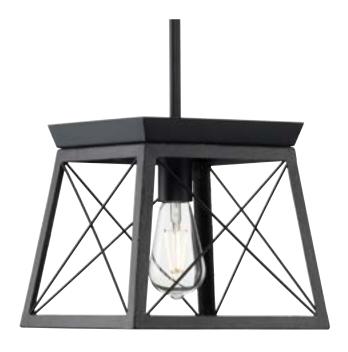

## **Briarwood**

Briarwood Collection 1-Light Ceruse Black Farmhouse Mini-Pendant Light

Category: Pendants

Finish: Textured Black (Painted)
Construction: Steel Construction

Length: 10 in Square: 10 in Height: 9 in

Overall Ht. W/Chain And Stem: 78 in

| MOUNTING                                                                           | ELECTRICAL               | LAMPING                     | ADDITIONAL INFORMATION    |
|------------------------------------------------------------------------------------|--------------------------|-----------------------------|---------------------------|
| Ceiling Stem Hung with 6 links of chain                                            | 10 feet of wire supplied | Quantity:<br>one 100 W max. | cULus Dry Location Listed |
| Mounting plate for outlet box included                                             | 120 V                    | E26 base Porcelain Socket   | 1-year Limited Warranty   |
| six links of 9 gauge chain supplied                                                |                          |                             |                           |
| one 6", four 12" lengths of stem included                                          |                          |                             |                           |
| Canopy covers a standard 4"<br>recessed outlet box: 6" W., 1.625"<br>ht., 6" depth |                          |                             |                           |